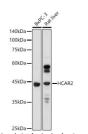

## Anti-HCAR2 antibody (250-350) (STJ118060)

## **GENERAL INFORMATION**

Product Type Primary antibodies

Short Description Rabbit polyclonal antibody anti-HCAR2 (250-350) is suitable for use in Western Blot, Immunohistochemistry and

Immunofluorescence.

Applications WB, IHC, IF Host/Source Rabbit

Reactivity Human, Mouse, Rat

## **PRODUCT PROPERTIES**

Clonality Polyclonal

Clone ID Concentration

Conjugation Unconjugated Purification Affinity purification Dilution Range WB 1:500-1:2000

IHC 1:50-1:200 IF 1:50-1:200

Formulation PBS containing 0.02% Sodium Azide, 50% Glycerol, pH7.3.

## **TARGET INFORMATION**

Gene ID 338442 Gene Symbol HCAR2 Uniprot ID HCAR2\_HUMAN

Immunogen A synthetic peptide corresponding to a sequence within amino acids 250-350 of human HCAR2 (NP\_808219.1).

Immunogen Region 250-350 Specificity Immunogen Sequence