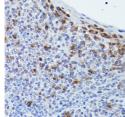

## Anti-HCAR2 antibody (250-350) (STJ118060)

## **GENERAL INFORMATION**

Product Type Primary antibodies

Short Description Rabbit polyclonal antibody anti-HCAR2 (250-350) is suitable for use in Western Blot, Immunohistochemistry and

Immunofluorescence.

Applications WB, IHC, IF Host/Source Rabbit

Reactivity Human, Mouse, Rat

## **PRODUCT PROPERTIES**

Clonality Polyclonal

Clone ID Concentration

Conjugation Unconjugated Purification Affinity purification Dilution Range WB 1:500-1:2000

IHC 1:50-1:200 IF 1:50-1:200

Formulation PBS containing 0.02% Sodium Azide, 50% Glycerol, pH7.3.

## **TARGET INFORMATION**

Gene ID 338442 Gene Symbol HCAR2 Uniprot ID HCAR2\_HUMAN

Immunogen A synthetic peptide corresponding to a sequence within amino acids 250-350 of human HCAR2 (NP\_808219.1).

Immunogen Region 250-350 Specificity Immunogen Sequence