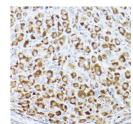

## Anti-Acetyl-ACACA antibody (STJ118055)

## **GENERAL INFORMATION**

Product Type Primary antibodies

Short Description Rabbit polyclonal antibody anti-Acetyl-CoA carboxylase alpha is suitable for use in Western Blot, Immunohistochemistry and

Immunofluorescence.

Applications WB, IHC, IF Host/Source Rabbit

Reactivity Human, Mouse, Rat