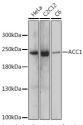

## Anti-Acetyl-ACACA antibody (STJ118055)

## **GENERAL INFORMATION**

Product Type Primary antibodies

Short Description Rabbit polyclonal antibody anti-Acetyl-CoA carboxylase alpha is suitable for use in Western Blot, Immunohistochemistry and

Immunofluorescence.

## **TARGET INFORMATION**

Gene ID 31

Gene Symbol ACACA

Uniprot ID ACACA\_HUMAN

Immunogen A synthetic peptide of human ACC1.

Immunogen Region Specificity Immunogen Sequence