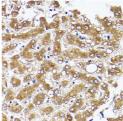

## Anti-Acetyl-ACACA antibody (STJ118055)

## **GENERAL INFORMATION**

Product Type Primary antibodies

Short Description Rabbit polyclonal antibody anti-Acetyl-CoA carboxylase alpha is suitable for use in Western Blot, Immunohistochemistry and

Immunofluorescence.

Applications WB, IHC, IF Host/Source Rabbit

Reactivity Human, Mouse, Rat