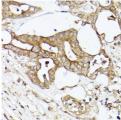

## Anti-Acetyl-ACACA antibody (STJ118055)

## **GENERAL INFORMATION**

Product Type Primary antibodies

Short Description Rabbit polyclonal antibody anti-Acetyl-CoA carboxylase alpha is suitable for use in Western Blot, Immunohistochemistry and

Immunofluorescence.

Applications WB, IHC, IF Host/Source Rabbit

Reactivity Human, Mouse, Rat