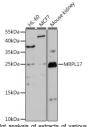

## Anti-MRPL17 antibody (86-175) (STJ118052)

## **GENERAL INFORMATION**

Product Type Primary antibodies

Short Description Rabbit polyclonal antibody anti-MRPL17 (86-175) is suitable for use in Western Blot.

Applications WB Host/Source Rabbit Reactivity Human, Mouse