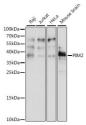

## Anti-PIM2 antibody (STJ118047)

STJ118047

## **GENERAL INFORMATION**

Product Type Primary antibodies

**Short Description** Rabbit polyclonal antibody anti-PIM2 is suitable for use in Western Blot.

Applications WB
Host/Source Rabbit
Reactivity Human, Mouse

## **TARGET INFORMATION**

Gene ID 11040
Gene Symbol PIM2
Uniprot ID PIM2\_HUMAN

Immunogen A synthetic peptide corresponding to a sequence within amino acids 200 to the C-terminus of human PIM2 (NP\_006866.2).