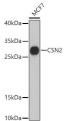

Immunogen Region 1-100 Specificity

analysis of extracts of MCF7 cells, using ody (STJ118024) at 1:3000 dilution titlbody: HRP Goat Anti-rabbit IgG (H-L) at tion. Lysates/proteins: 25ug per lane. er: 3'n nonfat dry milk in TBST. Detection: L Exposure time: 90s.