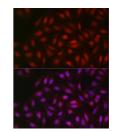

## **GENERAL INFORMATION**

Product Type Primary antibodies

Short Description Rabbit polyclonal antibody anti-PGC1 alpha (C-Term) is suitable for use in Western Blot, Immunohistochemistry and

Immunofluorescence.

Applications WB, IHC, IF Host/Source Rabbit

Reactivity Human, Mouse, Rat