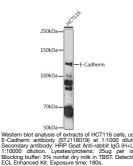

## **GENERAL INFORMATION**

 Product Type
 Primary antibodies

 Short Description
 Rabbit polyclonal antibody anti-E-Cadherin (373-622) is suitable for use in Western Blot.

 Applications
 WB

 Host/Source
 Rabbit