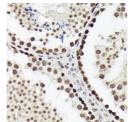

## Anti-SOX4 antibody (1-100) (STJ118015)

## **GENERAL INFORMATION**

Product Type Primary antibodies

Short Description Rabbit polyclonal antibody anti-SOX4 (1-100) is suitable for use in Western Blot and Immunohistochemistry.

Host/Source Rabbit Reactivity Human, Mouse

## **PRODUCT PROPERTIES**

Clonality Polyclonal

Clone ID

Concentration
Conjugation Unconjugated Purification Affinity purification Dilution Range WB 1:500-1:2000

IHC 1:50-1:200

Formulation PBS containing 0.02% Sodium Azide, 50% Glycerol, pH7.3.