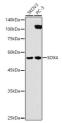

## Anti-SOX4 antibody (1-100) (STJ118015)

## **GENERAL INFORMATION**

Product Type Primary antibodies

Short Description Rabbit polyclonal antibody anti-SOX4 (1-100) is suitable for use in Western Blot and Immunohistochemistry.

Host/Source Rabbit Reactivity Human, Mouse

## **PRODUCT PROPERTIES**

Clonality Polyclonal

Clone ID

Concentration
Conjugation Unconjugated Purification Affinity purification Dilution Range WB 1:500-1:2000

IHC 1:50-1:200

Formulation PBS containing 0.02% Sodium Azide, 50% Glycerol, pH7.3.