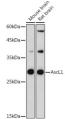

TION**

Product Type Primary antibodies

Short Description Rabbit polyclonal antibody anti-AscL1 (77-236) is suitable for use in Western Blot.

Applications WB Host/Source Rabbit

Reactivity Human, Mouse, Rat

## **PRODUCT PROPERTIES**

Clonality Polyclonal

Clone ID Concentration

Conjugation Unconjugated Purification Affinity purification Dilution Range WB 1:500-1:2000

Formulation PBS containing 0.02% Sodium Azide, 50% Glycerol, pH7.3.

Isotype IgG

Storage Instruction Store in a freezer at-20°C and avoid freeze-thaw cycles.

## **TARGET INFORMATION**

Gene ID 429 Gene Symbol ASCL1 Uniprot ID ASCL1\_HUMAN

Immunogen Recombinant fusion protein containing a sequence corresponding to amino acids 77-236 of human AscL1 (NP\_004307.2).

Immunogen Region 77-236 Specificity Immunogen Sequence