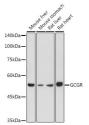

## Anti-GCGR antibody (1-140) (STJ118008)

## **GENERAL INFORMATION**

Product Type Primary antibodies

Short Description Rabbit polyclonal antibody anti-GCGR (1-140) is suitable for use in Western Blot and Immunofluorescence.

Applications WB, IF Host/Source Rabbit

## **TARGET INFORMATION**

Gene ID 2642 Gene Symbol GCGR

Uniprot ID GLR\_HUMAN

Immunogen Recombinant fusion protein containing a sequence corresponding to amino acids 1-140 of human GCGR (NP\_000151.1).

Immunogen Region 1-140 Specificity Immunogen Sequence