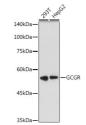

## Anti-GCGR antibody (1-140) (STJ118008)

## **GENERAL INFORMATION**

Product Type Primary antibodies

Short Description Rabbit polyclonal antibody anti-GCGR (1-140) is suitable for use in Western Blot and Immunofluorescence.

Applications WB, IF Host/Source Rabbit

## **TARGET INFORMATION**

Gene ID 2642 Gene Symbol GCGR

Uniprot ID GLR\_HUMAN

Immunogen Recombinant fusion protein containing a sequence corresponding to amino acids 1-140 of human GCGR (NP\_000151.1).

Immunogen Region 1-140 Specificity Immunogen Sequence