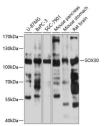

Immunogen Region 1-150
Specificity

Immunogen Sequence

Western blot analysis of extracts of various cell lines using SOX30 antibody (STJ117993) at 1:1000 dilution Secondary antibody: HRP Goat Anti-rabbit IgG (H+L) at 1:10000 dilution. Lysates/proteins: 25up per lane Blocking buffer: 39k northat dry milk in TBST. Detection: