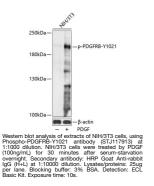

## Anti-Phospho-PDGFRB-Y1021 antibody (STJ117913) STJ117913

## **GENERAL INFORMATION**

 Product Type
 Primary antibodies

 Short Description
 Rabbit polyclonal antibody anti-Phospho-PDGFRB-Y1021 is suitable for use in Western Blot.

 Applications
 WB

 Host/Source
 Rabbit