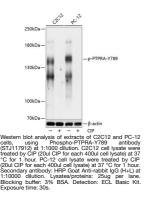

## Anti-Phospho-PTPRA-Y789 antibody (STJ117912) STJ117912

## **GENERAL INFORMATION**

 Product Type
 Primary antibodies

 Short Description
 Rabbit polyclonal antibody anti-Phospho-PTPRA-Y789 is suitable for use in Western Blot.

 Applications
 WB

 Host/Source
 Rabbit

 Reactivity
 Human, Mouse, Rat

## **PRODUCT PROPERTIES**

 
 Clonality Clone ID
 Polyclonal

 Concentration

 Conjugation
 Unconjugated

 Purification
 Affinity purification

 Dilution Range
 WB 1:500-1:2000

 Formulation
 PBS containing 0.02% Sodium Azide, 50% Glycerol, pH7.3. Isotype

 IgG
 Storage Instruction

## **TARGET INFORMATION**

Gene ID 5786 Gene Symbol PTPRA Uniprot ID PTPRA\_HUMAN Immunogen Region Specificity Immunogen Sequence



This product is suitable for in-vitro studies under the RESEARCH USE ONLY [RUO] licence. This product must not be used as for diagnostic or other medical purposes. St John's Laboratory Ltd, Knowledge Dock Business Centre, University Way, London, E16 2RD | Tel: 0208 223 3081