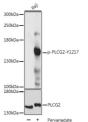

## Anti-Phospho-PLCG2-Y1217 antibody (STJ117903)

## **GENERAL INFORMATION**

Product Type Primary antibodies

Short Description Rabbit polyclonal antibody anti-Phospho-PLCG2-Y1217 is suitable for use in Western Blot and Immunohistochemistry.

Applications WB, IHC Host/Source Rabbit Reactivity Human, Mouse

## **TARGET INFORMATION**

Gene ID 5336 Gene Symbol PLCG2

Uniprot ID PLCG2\_HUMAN

Immunogen Region Specificity Immunogen Sequence

Immunogen A synthetic phosphorylated peptide around Y1217 of human PLCG2 (NP\_002652.2).