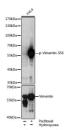

ospho-VIM-S56 antibody (STJ117902)

## **GENERAL INFORMATION**

Product Type Primary antibodies

Short Description Rabbit polyclonal antibody anti-Phospho-VIM-S56 is suitable for use in Western Blot.

Applications WB Host/Source Rabbit Reactivity Human, Rat

## **PRODUCT PROPERTIES**

Clonality Polyclonal

Clone ID

Concentration
Conjugation Unconjugated Purification Affinity purification Dilution Range WB 1:500-1:2000

Formulation PBS containing 0.02% Sodium Azide, 50% Glycerol, pH7.3.

Isotype IgG

Storage Instruction Store in a freezer at-20°C and avoid freeze-thaw cycles.

## **TARGET INFORMATION**

Gene ID 7431 Gene Symbol VIM

Uniprot ID VIME\_HUMAN

Immunogen A synthetic phosphorylated peptide around S56 of human VIM (NP\_003371.2).

Immunogen Region Specificity Immunogen Sequence