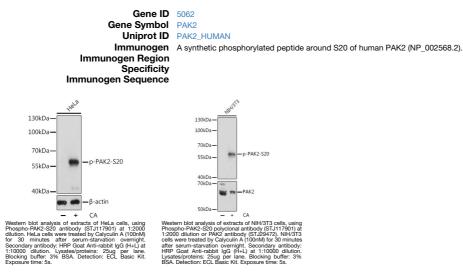

## Anti-Phospho-PAK2-S20 antibody (STJ117901) STJ117901

## **GENERAL INFORMATION**

 Product Type
 Primary antibodies

 Short Description
 Rabbit polyclonal antibody anti-Phospho-PAK2-S20 is suitable for use in Western Blot.

 Applications
 WB

 Host/Source
 Rabbit

 Reactivity
 Human, Mouse

## **PRODUCT PROPERTIES**

## **TARGET INFORMATION**



This product is suitable for in-vitro studies under the RESEARCH USE ONLY [RUO] licence. This product must not be used as for diagnostic or other medical purposes. St John's Laboratory Ltd, Knowledge Dock Business Centre, University Way, London, E16 2RD | Tel: 0208 223 3081