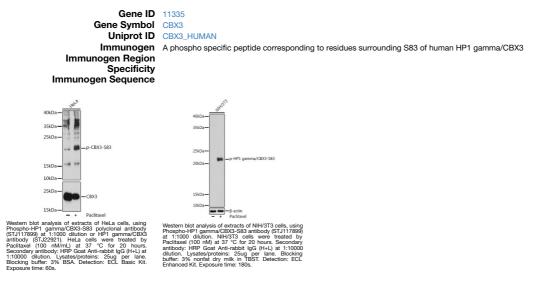

## Anti-Phospho-CBX3-S83 antibody (STJ117899) STJ117899

## **GENERAL INFORMATION**

 Product Type
 Primary antibodies

 Short Description
 Rabbit polyclonal antibody anti-Phospho-CBX3-S83 is suitable for use in Western Blot.

 Applications
 WB

 Host/Source
 Rabbit

 Reactivity
 Human, Mouse

## **PRODUCT PROPERTIES**

 
 Clonality Clone ID
 Polyclonal

 Concentration

 Conjugation
 Unconjugated

 Purification
 MB 1:500-1:2000

 Formulation
 PBS containing 0.02% Sodium Azide, 50% Glycerol, pH7.3. Isotype

 Isotype
 IgG

## **TARGET INFORMATION**



This product is suitable for in-vitro studies under the RESEARCH USE ONLY [RUO] licence. This product must not be used as for diagnostic or other medical purposes. St John's Laboratory Ltd, Knowledge Dock Business Centre, University Way, London, E16 2RD | Tel: 0208 223 3081