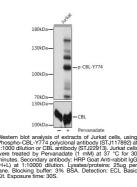

## **GENERAL INFORMATION**

 Product Type
 Primary antibodies

 Short Description
 Rabbit polyclonal antibody anti-Phospho-CBL-Y774 is suitable for use in Western Blot.

 Applications
 WB

 Host/Source
 Rabbit

## **TARGET INFORMATION**

 Gene ID
 867

 Gene Symbol
 CBL

 Uniprot ID
 CBL\_HUMAN

 Immunogen Region
 A synthetic phosphorylated peptide around Y774 of human CBL (NP\_005179.2).

 Immunogen Region
 Specificity