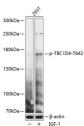

antibody (STJ117889)

## **GENERAL INFORMATION**

Product Type Primary antibodies

Short Description Rabbit polyclonal antibody anti-Phospho-TBC1D4-T642 is suitable for use in Western Blot.

Applications WB Host/Source Rabbit Reactivity Human, Mouse

## **PRODUCT PROPERTIES**

Clonality Polyclonal

Clone ID

Concentration

Conjugation Unconjugated Purification Affinity purification Dilution Range WB 1:500-1:2000

Formulation PBS containing 0.02% Sodium Azide, 50% Glycerol, pH7.3.

Isotype IgG

Storage Instruction Store in a freezer at-20°C and avoid freeze-thaw cycles.

## **TARGET INFORMATION**

Gene ID 9882 Gene Symbol TBC1D4

Uniprot ID TBCD4\_HUMAN

Immunogen A synthetic phosphorylated peptide around T642 of human TBC1D4 (NP\_055647.2). Immunogen Region Specificity Immunogen Sequence