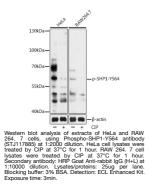

## **GENERAL INFORMATION**

 Product Type
 Primary antibodies

 Short Description
 Rabbit polyclonal antibody anti-Phospho-PTPN6-Y564 is suitable for use in Western Blot.

 Applications
 WB

 Host/Source
 Rabbit