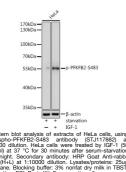

## **GENERAL INFORMATION**

 Product Type
 Primary antibodies

 Short Description
 Rabbit polyclonal antibody anti-Phospho-PFKFB2-S483 is suitable for use in Western Blot.

 Applications
 WB

 Host/Source
 Rabbit

## **PRODUCT PROPERTIES**

 
 Clonality Clone ID
 Polyclonal

 Concentration

 Conjugation
 Unconjugated

 Purification
 Affinity purification

 Dilution Range
 WB 1:500-1:2000

 Formulation
 PBS containing 0.02% Sodium Azide, 50% Glycerol, pH7.3. Isotype