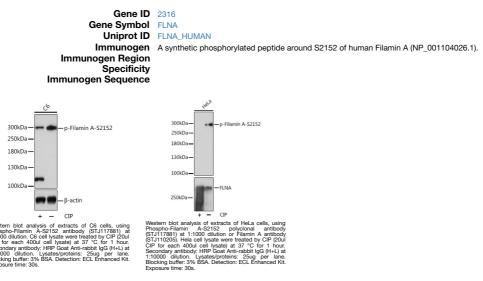

## Anti-Phospho-FLNA-S2152 antibody (STJ117881) STJ117881

## **GENERAL INFORMATION**

 Product Type
 Primary antibodies

 Short Description
 Rabbit polyclonal antibody anti-Phospho-FLNA-S2152 is suitable for use in Western Blot.

 Applications
 WB

 Host/Source
 Rabbit