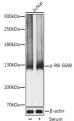

ti-Phospho-RB1-S608 antibody (STJ117879)

## **GENERAL INFORMATION**

Product Type Primary antibodies

Short Description Rabbit polyclonal antibody anti-Phospho-RB1-S608 is suitable for use in Western Blot.

Applications WB Host/Source Rabbit Reactivity Human

## **PRODUCT PROPERTIES**

Clonality Polyclonal

Clone ID

Concentration
Conjugation Unconjugated Purification Affinity purification Dilution Range WB 1:500-1:2000

Formulation PBS containing 0.02% Sodium Azide, 50% Glycerol, pH7.3.

Isotype IgG

Storage Instruction Store in a freezer at-20°C and avoid freeze-thaw cycles.

## **TARGET INFORMATION**

Gene ID 5925 Gene Symbol RB1

Uniprot ID RB\_HUMAN

Immunogen A synthetic phosphorylated peptide around S608 of human RB (NP\_000312.2).

Immunogen Region Specificity Immunogen Sequence