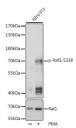

## Anti-Phospho-RAF1-S338 antibody (STJ117871)

## **GENERAL INFORMATION**

Product Type Primary antibodies

Short Description Rabbit polyclonal antibody anti-Phospho-Raf1-S338 is suitable for use in Western Blot.

Applications WB Host/Source Rabbit

Reactivity Human, Mouse, Rat

## **TARGET INFORMATION**

Gene ID 5894 Gene Symbol

Uniprot ID RAF1\_HUMAN

Immunogen A synthetic phosphorylated peptide around S338 of human Raf1 (NP\_002871.1). Immunogen Region Specificity

Immunogen Sequence