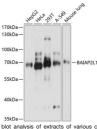

blot analysis of ex AIAP2L1 antibody (STJ117857) HRP Goat An Secondary 1:10000 nonfat cking buffer: 3% ECL Basic Kit. Ex dry m

This product is suitable for in-vitro studies under the RESEARCH USE ONLY [RUO] licence. This product must not be used as for diagnostic or other medical purposes. St John's Laboratory Ltd, Knowledge Dock Business Centre, University Way, London, E16 2RD | Tel: 0208 223 3081