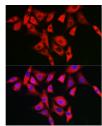

## Anti-NLRP2 antibody (1-220) (STJ117856)

## **GENERAL INFORMATION**

Product Type Primary antibodies

Short Description Rabbit polyclonal antibody anti-NLRP2 (1-220) is suitable for use in Western Blot and Immunofluorescence.

Applications WB, IF Host/Source Rabbit Reactivity Human, Mouse

## **PRODUCT PROPERTIES**

Clonality Polyclonal

Clone ID Concentration

Conjugation Unconjugated Purification Affinity purification Dilution Range WB 1:500-1:2000

IF 1:50-1:200

Formulation PBS containing 0.02% Sodium Azide, 50% Glycerol, pH7.3.