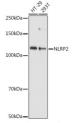

## Anti-NLRP2 antibody (1-220) (STJ117856)

## **GENERAL INFORMATION**

Product Type Primary antibodies

Short Description Rabbit polyclonal antibody anti-NLRP2 (1-220) is suitable for use in Western Blot and Immunofluorescence.

Applications WB, IF Host/Source Rabbit Reactivity Human, Mouse

## **PRODUCT PROPERTIES**

Clonality Polyclonal

Clone ID Concentration

Conjugation Unconjugated Purification Affinity purification Dilution Range WB 1:500-1:2000

IF 1:50-1:200

Formulation PBS containing 0.02% Sodium Azide, 50% Glycerol, pH7.3.