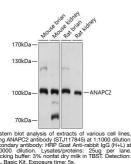

## Anti-ANAPC2 antibody (400-500) (STJ117845) STJ117845

## **GENERAL INFORMATION**

Product Type Primary antibodies Short Description Rabbit polyclonal antibody anti-ANAPC2 (400-500) is suitable for use in Western Blot. Applications WB Host/Source Rabbit Reactivity Mouse, Rat