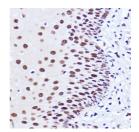

Immunogen Region 747-847 Specificity

Immunogen Sequence

Immunohistochemistry of paraffin-embedded rat testis using Matrin 3 antibody (STJ117820) at dilution of 1:100 (40) lens)