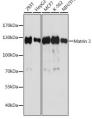

## Anti-MATR3 antibody (747-847) (STJ117820)

Applications WB, IHC, IF Host/Source Rabbit

Reactivity Human, Mouse, Rat

## **TARGET INFORMATION**

Gene ID 9782 Gene Symbol MATR3 Uniprot ID MATR3\_HUMAN

Immunogen Recombinant fusion protein containing a sequence corresponding to amino acids 747-847 of human Matrin 3

(NP\_001181884.1).