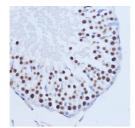

Immunogen Region 747-847 Specificity

Immunogen Sequence

Immunohistochemistry of paraffin-embedded rat testis using Matrin 3 antibody (STJ117820) at dilution of 1:100 (40) lens)