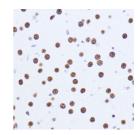

Immunogen Region 747-847 Specificity

Immunogen Sequence

Immunohistochemistry of paraffin-embedded rat testis using Matrin 3 antibody (STJ117820) at dilution of 1:100 (40) lens)