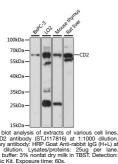

## **TARGET INFORMATION**

 Gene ID
 914

 Gene Symbol
 CD2

 Uniprot ID
 CD2\_HUMAN

 Immunogen Region
 235-351

 Specificity
 Value

 Immunogen Sequence
 Value

ECL Basic Kit. Exposure time: 60s.