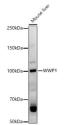

## Anti-WWP1 antibody (1-260) (STJ117813)

## **TARGET INFORMATION**

Gene ID 11059 Gene Symbol WWP1

Uniprot ID WWP1\_HUMAN

Immunogen Recombinant fusion protein containing a sequence corresponding to amino acids 1-260 of human WWP1 (NP\_008944.1). Immunogen Region 1-260