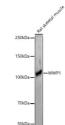

## Anti-WWP1 antibody (1-260) (STJ117813)

## **TARGET INFORMATION**

Gene ID 11059 Gene Symbol WWP1

Uniprot ID WWP1\_HUMAN

Immunogen Recombinant fusion protein containing a sequence corresponding to amino acids 1-260 of human WWP1 (NP\_008944.1). Immunogen Region 1-260