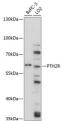

## Anti-PTH2R antibody (27-145) (STJ117808)

## **GENERAL INFORMATION**

Product Type Primary antibodies

Short Description Rabbit polyclonal antibody anti-PTH2R (27-145) is suitable for use in Western Blot.

Applications WB Host/Source Rabbit Reactivity Human