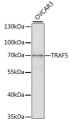

## Anti-TRAF5 antibody (1-80) (STJ117798)

## **TARGET INFORMATION**

Gene ID 7188 Gene Symbol TRAF5

Uniprot ID TRAF5\_HUMAN

Immunogen Recombinant fusion protein containing a sequence corresponding to amino acids 1-80 of human TRAF5 (NP\_665702.1).