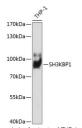

Product Type Primary antibodies

Short Description Rabbit polyclonal antibody anti-SH3KBP1 (136-271) is suitable for use in Western Blot.

Applications WB Host/Source Rabbit Reactivity Human, Mouse

## **PRODUCT PROPERTIES**

Clonality Polyclonal

Clone ID

Concentration

Conjugation Unconjugated Purification Affinity purification Dilution Range WB 1:500-1:2000

Formulation PBS containing 0.02% Sodium Azide, 50% Glycerol, pH7.3.

Isotype IgG

Storage Instruction Store in a freezer at-20°C and avoid freeze-thaw cycles.

## **TARGET INFORMATION**

Gene ID 30011 Gene Symbol SH3KBP1 Uniprot ID SH3K1\_HUMAN

Sequence

Immunogen Recombinant fusion protein containing a sequence corresponding to amino acids 136-271 of human SH3KBP1

(NP\_114098.1).

Immunogen Region 136-271 Specificity Immunogen