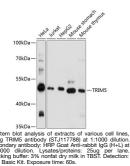

## Anti-TRIM5 antibody (100-200) (STJ117788) STJ117788

## **GENERAL INFORMATION**

 Product Type
 Primary antibodies

 Short Description
 Rabbit polyclonal antibody anti-TRIM5 (100-200) is suitable for use in Western Blot.

 Applications
 WB

 Host/Source
 Rabbit

## **PRODUCT PROPERTIES**

 
 Clonality Clone ID
 Polyclonal

 Concentration

 Conjugation

 Purification
 Affinity purification

 Dilution Range
 WB 1:500-1:2000

 Formulation
 PBS containing 0.02% Sodium Azide, 50% Glycerol, pH7.3. Isotype