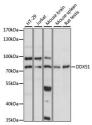

Western blot analysis of extracts of various cell lines using DDX51 antibody (STJ117775) at 1:1000 dilution Secondary antibody: HRP Goat Anti-rabbit IgG (H+L) a 1:10000 dilution. Lysates/proteins: 25ug per lane Blocking buffer: 3% nonfat dry milk in TBST. Detection