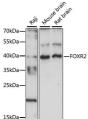

## Anti-FOXR2 antibody (1-311) (STJ117762)

## **GENERAL INFORMATION**

Product Type Primary antibodies

Short Description Rabbit polyclonal antibody anti-FOXR2 (1-311) is suitable for use in Western Blot.

Applications WB Host/Source Rabbit

Reactivity Human, Mouse, Rat

## **TARGET INFORMATION**

Gene ID 139628 Gene Symbol FOXR2 Uniprot ID FOXR2\_HUMAN

Immunogen Recombinant fusion protein containing a sequence corresponding to amino acids 1-311 of human FOXR2 (NP\_940853.1).