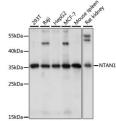

Immunogen Region 1-310
Specificity
Immunogen Sequence

15kDa—
Western blot analysis of extracts of various cell lines, using NTAN1 antibody (ST4117757) at 1:1000 dilution. 1:10000 dilution. 1:10000 dilution. 25ug per lane. Blocking buffer 3% norlat dry milk in TBST. Detection: FCL Basic Kit. Exposure time: 10s.