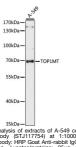

## **TARGET INFORMATION**

Gene ID 116447 Gene Symbol TOP1MT

> : 25ug per in TBST. Dete

COP1MT
 Uniprot ID
 TOP1M\_HUMAN
 Recombinant fusion protein containing a sequence corresponding to amino acids 470-550 of human TOP1MT
 (NP\_443195.1).
 COPAP Ref.
 470-550
 470-550

Immunogen Region 470-550 Specificity Immunogen Sequence

Western b TOP1MT

:10000

Immunohistochemistry of paraffin-embedded Humcolon using TOP1MT rabbit polyclonal antibo (STJ117754) at dilution of 1:100 (40x lens).