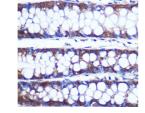

Immunohistochemistry of paraffin-embedded Rat lung using TOP1MT rabbit polyclonal antibody (STJ117754) at dilution of 1:100 (40x lens).

This product is suitable for in-vitro studies under the RESEARCH USE ONLY [RUO] licence. This product must not be used as for diagnostic or other medical purposes. St John's Laboratory Ltd, Knowledge Dock Business Centre, University Way, London, E16 2RD | Tel: 0208 223 3081