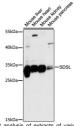

Immunogen Region 1-137 Specificity Immunogen Sequence

Western blot analysis of extracts of various cell lines, using SDSL antibody (STJ117749) at 1:1000 dilution. Secondary antibody: HRP Goat Anti-rabbit IgG (H+L) at 1:10000 dilution. Lysatesy proteins: 250p per lane. Blocking buffer: 3% nordat dry milk in TBST. Detection:

ECL Basic Kit. Exposure time: 5s.