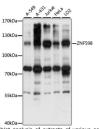

Immunogen Region 120-420 Specificity Immunogen Sequence

Western blot analysis of extracts of various cell lines using ZNFS98 antibody (STJ117741) at 1:1000 dilution Secondary antibody: HRP Goat Anti-rabbit IgG (H+L) a 1:10000 dilution. Lysates/proteins: 25up per lane Blocking buffer: 3% norfat dry milk in TBST. Detection