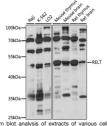

ION**

Product Type Primary antibodies

Short Description Rabbit polyclonal antibody anti-RELT (26-162) is suitable for use in Western Blot.

Applications WB Host/Source Rabbit

Reactivity Human, Mouse, Rat

## **PRODUCT PROPERTIES**

Clonality Polyclonal

Clone ID

Concentration

Conjugation Unconjugated Purification Affinity purification Dilution Range WB 1:200-1:2000

Formulation PBS containing 0.02% Sodium Azide, 50% Glycerol, pH7.3.

Isotype IgG

Storage Instruction Store in a freezer at-20°C and avoid freeze-thaw cycles.

## **TARGET INFORMATION**

Gene ID 84957 Gene Symbol RELT Uniprot ID TR19L\_HUMAN

Immunogen Recombinant fusion protein containing a sequence corresponding to amino acids 26-162 of human RELT (NP\_116260.2).

Immunogen Region 26-162

Specificity Immunogen Sequence