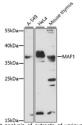

## Anti-MAF1 antibody (1-256) (STJ117726)

## **GENERAL INFORMATION**

Product Type Primary antibodies

Short Description Rabbit polyclonal antibody anti-MAF1 (1-256) is suitable for use in Western Blot.

Applications WB Host/Source Rabbit Reactivity Human, Mouse