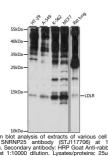

RMATION**

Product Type Primary antibodies Short Description Rabbit polyclonal antibody anti-SNRNP25 (1-132) is suitable for use in Western Blot. Applications WB Host/Source Rabbit Reactivity Human, Mouse, Rat

## **PRODUCT PROPERTIES**

Clonality Polyclonal Clone ID Concentration Conjugation Unconjugated Purification Affinity purification Dilution Range WB 1:200-1:2000 Formulation PBS containing 0.02% Sodium Azide, 50% Glycerol, pH7.3. Isotype IgG Storage Instruction Store in a freezer at-20°C and avoid freeze-thaw cycles.

## **TARGET INFORMATION**

Gene ID 79622 Gene Symbol SNRNP25

Specificity Immunogen Sequence

Uniprot ID SNR25\_HUMAN Immunogen Recombinant fusion protein containing a sequence corresponding to amino acids 1-132 of human SNRNP25 (NP\_078847.1). Immunogen Region 1-132



king bu

This product is suitable for in-vitro studies under the RESEARCH USE ONLY [RUO] licence. This product must not be used as for diagnostic or other medical purposes. St John's Laboratory Ltd, Knowledge Dock Business Centre, University Way, London, E16 2RD | Tel: 0208 223 3081