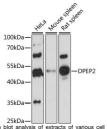

Immunogen Region 400-463

Specificity Immunogen Sequence

Western blot analysis of extracts of various cell lines, using DPEP2 antibody (STJ17697) at 1:1000 dilution Secondary antibody: HRP Goat Anti-rabbit IgG (H+L) at 1:10000 dilution. Lysates/proteins: 25ug per lane. Blocking buffer: 3% nonfat dry milk in TBST. Detection: