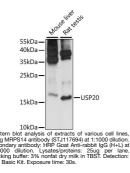

bodies

 Short Description
 Rabbit polyclonal antibody anti-MRPS14 (1-128) is suitable for use in Western Blot.

 Applications
 WB

 Host/Source
 Rabbit

 Reactivity
 Mouse, Rat

## **PRODUCT PROPERTIES**

 Clonality
 Polyclonal

 Clone ID

 Concentration

 Conjugation
 Uconjugated

 Purification
 Affinity purification

 Dilution Range
 WB 1:200-1:2000

 Formulation
 PBS containing 0.02% Sodium Azide, 50% Glycerol, pH7.3.

 Isotype
 IgG

 Storage Instruction
 Store in a freezer at-20°C and avoid freeze-thaw cycles.

## **TARGET INFORMATION**

 Gene ID
 63931

 Gene Symbol
 MRPS14

 Uniprot ID
 RT14\_HUMAN

 Immunogen
 Recombinant fusion protein containing a sequence corresponding to amino acids 1-128 of human MRPS14 (NP\_071383.1).

 Immunogen Region
 1-128

 Specificity
 Kenter Sequence



This product is suitable for in-vitro studies under the RESEARCH USE ONLY [RUO] licence. This product must not be used as for diagnostic or other medical purposes. St John's Laboratory Ltd, Knowledge Dock Business Centre, University Way, London, E16 2RD | Tel: 0208 223 3081