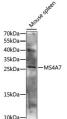

Specificity Immunogen Sequence

Western blot analysis of extracts of mouse spleen, using MS4A7 antibody (STJ117690) at 1:1000 dilution. Secondary antibody: HRP Goat Anti-rabbit IgG (H+L) at 1:10000 dilution. Lysates/proteins: 25up per lane. Blocking buffer 3% norfat dry milk in TBS1. Detection: