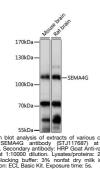

## Anti-SEMA4G antibody (470-560) (STJ117687) STJ117687

## **GENERAL INFORMATION**

Product Type Primary antibodies Short Description Rabbit polyclonal antibody anti-SEMA4G (470-560) is suitable for use in Western Blot. Applications WB Host/Source Rabbit Reactivity Mouse, Rat

## **PRODUCT PROPERTIES**

Clonality Polyclonal Clone ID Concentration Conjugation Unconjugated Purification Affinity purification Dilution Range WB 1:200-1:2000 Formulation PBS containing 0.02% Sodium Azide, 50% Glycerol, pH7.3. Isotype IgG Storage Instruction Store in a freezer at-20°C and avoid freeze-thaw cycles.

## **TARGET INFORMATION**

Gene ID 57715 Gene Symbol SEMA4G Uniprot ID SEM4G\_HUMAN

Specificity Immunogen Sequence

Immunogen Recombinant fusion protein containing a sequence corresponding to amino acids 470-560 of human SEMA4G (NP\_001190173.1). Immunogen Region 470-560