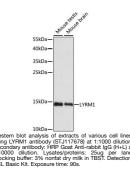

## Anti-LYRM1 antibody (1-122) (STJ117678) STJ117678

## **GENERAL INFORMATION**

 Product Type
 Primary antibodies

 Short Description
 Rabbit polyclonal antibody anti-LYRM1 (1-122) is suitable for use in Western Blot.

 Applications
 WB

 Host/Source
 Rabbit

 Reactivity
 Mouse

## **PRODUCT PROPERTIES**

 
 Clonality Clone ID
 Polyclonal

 Concentration

 Conjugation

 Purification
 Affinity purification

 Dilution Range
 WB 1:200-1:2000

 Formulation
 PBS containing 0.02% Sodium Azide, 50% Glycerol, pH7.3. Isotype

 IgG
 Storage Instruction

## **TARGET INFORMATION**

 Gene ID
 57149

 Gene Symbol
 LYRM1

 Uniprot ID
 LYRM1\_HUMAN

 Immunogen Region
 1-122

 Specificity
 Immunogen Sequence



This product is suitable for in-vitro studies under the RESEARCH USE ONLY [RUO] licence. This product must not be used as for diagnostic or other medical purposes. St John's Laboratory Ltd, Knowledge Dock Business Centre, University Way, London, E16 2RD | Tel: 0208 223 3081