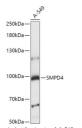

## **GENERAL INFORMATION**

Product Type Primary antibodies

Short Description Rabbit polyclonal antibody anti-SMPD4 (600-800) is suitable for use in Western Blot and Immunofluorescence.

Applications WB, IF Host/Source Rabbit Reactivity Human, Mouse

## **TARGET INFORMATION**

Gene ID 55627 Gene Symbol SMPD4

Uniprot ID NSMA3\_HUMAN

Immunogen Recombinant fusion protein containing a sequence corresponding to amino acids 600-800 of human SMPD4

(NP\_060421.2).