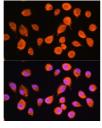

## **GENERAL INFORMATION**

Product Type Primary antibodies

Short Description Rabbit polyclonal antibody anti-SMPD4 (600-800) is suitable for use in Western Blot and Immunofluorescence.

Applications WB, IF Host/Source Rabbit Reactivity Human, Mouse

## **PRODUCT PROPERTIES**

Clonality Polyclonal

Clone ID

Concentration
Conjugation Unconjugated Purification Affinity purification Dilution Range WB 1:200-1:2000

IF 1:50-1:200

Formulation PBS containing 0.02% Sodium Azide, 50% Glycerol, pH7.3.