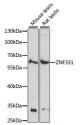

## Anti-ZNF331 antibody (50-130) (STJ117665)

## **GENERAL INFORMATION**

Product Type Primary antibodies

Short Description Rabbit polyclonal antibody anti-ZNF331 (50-130) is suitable for use in Western Blot.

Applications WB Host/Source Rabbit Reactivity Mouse, Rat

## **TARGET INFORMATION**

Gene ID 55422 Gene Symbol ZNF331 Uniprot ID ZN331\_HUMAN

Immunogen Recombinant fusion protein containing a sequence corresponding to amino acids 50-130 of human ZNF331 (NP\_061025.5).